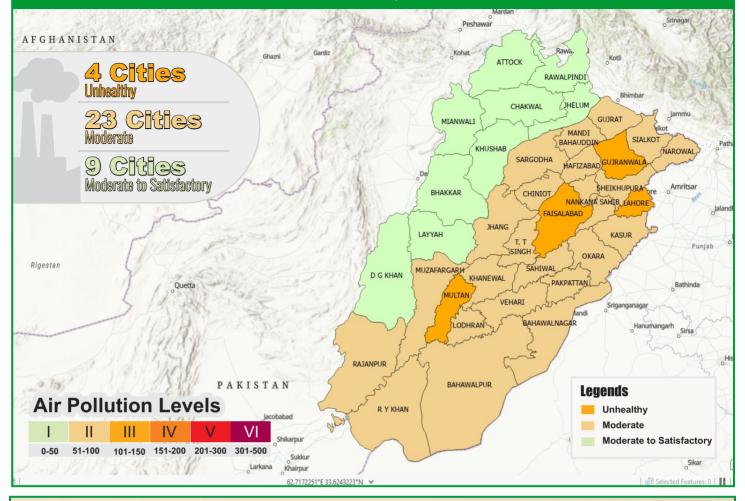

## Smog Weekly Advisory

- Based on prevailing dry and cold conditions, the Air pollution (AQI) levels are forecasted to reach unhealthy in the areas of Punjab, particularly in cities such as Lahore, Faisalabad, Gujranwala, and Multan.
- However, the AQI is expected moderate to satisfactory in the remaining areas of Punjab.